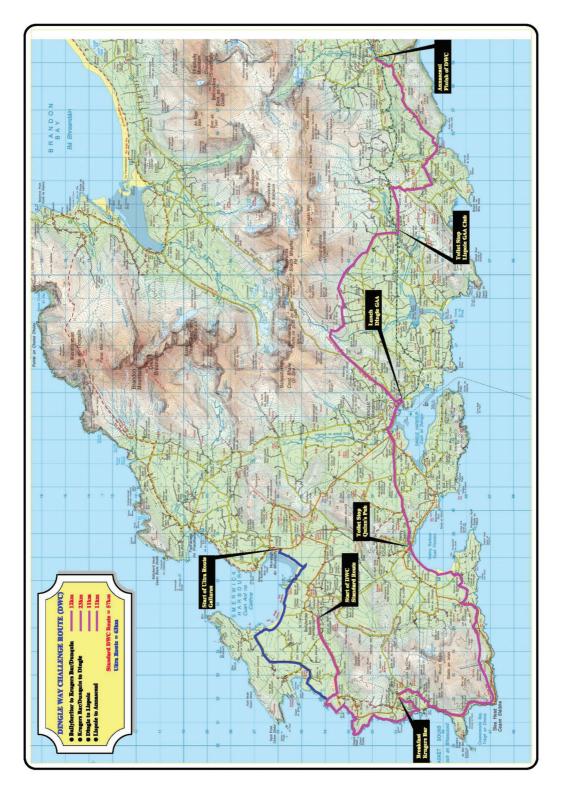

Dingle Way Challenge – Dingle Way Challenge Standard Routes – Buses leave Blennerville at 7.00am sharp, participants to register at least 30min before. Start 8.00am at Ballyferriter and walk around Clogher Head to Duncaoin for breakfast in the famous Krugers, from there walk around Slea Head and to Ventry and on to Dingle for lunch. Leaving Dingle on the old Connor Pass Road and turning east along the high road with spectacular views of Dingle Bay and then via Lispole and Minard with the finish in Annascaul.

## Standard route has two options:

**Option 1:** Ballyferriter to Dingle (31km), return buses to Blennerville available from Dingle. Option 2: Ballyferriter to Annascaul (53km), return buses to Blennerville available from Dingle or Annascaul.

Dingle Way Challenge Ultra (60km) - Buses leave Blennerville at 4.30am sharp, participants to register at least 30min before. Start at 5.45am at Murrragh walk via Smerwick Harbour and Slea Head and on to Duncaoin for breakfast at Krugers, from there walk around Slea Head and on to Ventry and to Dingle for Junch. Leaving Dingle on the old Connor Pass Road and turning east along the high road with spectacular views of Dingle Bay and then via Lispole and Minard with the finish in Annascaul.